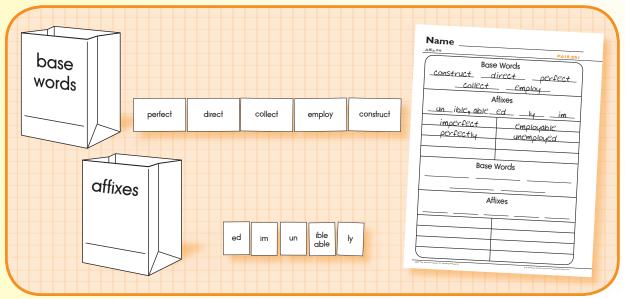

### Materials

- Base word cards (Activity Master AP.018.AM1a AP.018.AM1b)
- Affix cards (Activity Master AP.018.AM2)
- Student sheet (Activity Master AP.018.SS1)
- Paper bags Label bags (i.e., base words and affixes).
- Timer
- Pencils

#### Students combine base words and affixes to make new words.

- 1. Place base word cards in bag labelled *base words*. Place affix cards in bag labelled *affixes*. Provide students with a timer. Provide each student with a student sheet.
- 2. Students each choose five cards from the *base words* bag and five cards from the *affixes* bag. Record selected base words and affixes on student sheet.
- 3. Set the timer for three minutes.
- 4. Use the cards to make as many words as possible. Record words as they are made on the student sheet. Read words aloud after timer rings.
- 5. Place words and affixes back in the bags and select new cards from the bags and continue to make new words.
- 6. Teacher evaluation

**AP.018** 

| AP.018.AMIa                  | Affix Fit |
|------------------------------|-----------|
| construct                    | correct   |
| base word                    | base word |
| select                       | corrupt   |
| base word                    | base word |
| direct                       | order     |
| base word                    | base word |
| collect                      | perfect   |
| base word<br>base word cards | base word |

| AP.018.AM2 |         |     | Affix Fit                     |
|------------|---------|-----|-------------------------------|
| dis        | ed      | er  | ible<br>able                  |
| im         | in      | ing | ion<br>tion<br>ation<br>ition |
| ive        | ly      | non | or                            |
| re         | s<br>es | un  |                               |

### Name \_\_\_\_\_

Affix Fit

AP.018.SS1

|            |       | AP.018.551 |
|------------|-------|------------|
| Base V     | Vords |            |
| Affixes    |       |            |
|            |       |            |
|            |       |            |
|            |       |            |
|            |       |            |
|            |       |            |
| Base Words |       |            |
|            |       |            |
| Affixes    |       |            |
|            |       |            |
|            |       |            |
|            |       |            |
|            |       |            |
|            | Affi  | Base Words |